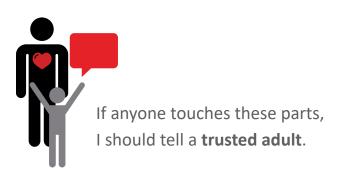

If this happens, I should **never** keep this a secret.

If this happens, it is **not my fault**.

If this happens, I should tell a **trusted adult**.

A **trusted adult** is someone who will help me to be **safe**.

Other people should not see or touch these private parts.

If anyone touches these parts, I can yell "no" or "stop!"

A **trusted adult** is someone who will help me to be **safe**.

My trusted adult might be a parent, a different family member, teacher, or therapist.

These parts include my **breasts**, **vagina**, and **bottom**.

Other people should not see or touch these private parts.

If anyone touches these parts, I can yell "no" or "stop!"

A **trusted adult** is someone who will help me to be **safe**.

These parts include my **penis**, **scrotum** and bottom.

Other people should not see or touch these private parts.

If anyone touches these parts, I can yell "no" or "stop!"

A **trusted adult** is someone who will help me to be **safe**.