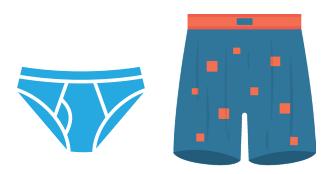

## My body is my own

This means that no-one else should touch my body unless I want them to.

Some parts of my body are **private**.

**Private parts** are the parts of my body that are covered by underwear or bathing suits.

## My body is my own

Fold page here to follow along

My body is my own.

This means that no-one else should touch my body unless I want them to.

Some parts of my body are **private**.

**Private parts** are the parts of my body that are covered by underwear or bathing suits.

## My body is my own (Female)

Fold page here to follow along

My body is my own.

This means that no-one else should touch my body unless I want them to.

Some parts of my body are **private**.

**Private parts** are the parts of my body that are covered by underwear or bathing suits.

## My body is my own (Male)

Fold page here to follow along

My body is my own.

This means that no-one else should touch my body unless I want them to.

Some parts of my body are **private**.

**Private parts** are the parts of my body that are covered by underwear or bathing suits.