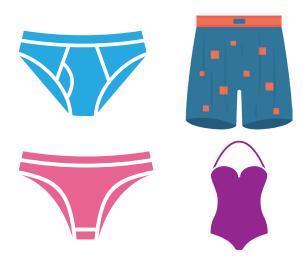

## My body is my own

This means that no-one else should touch my body unless I want them to.

Some parts of my body are **private**.

**Private parts** are the parts of my body that are covered by underwear or bathing suits.

## My body is my own

Fold page here to follow along

My body is my own.

This means that no-one else should touch my body unless I want them to.

Some parts of my body are **private**.

**Private parts** are the parts of my body that are covered by underwear or bathing suits.

## My body is my own (Female)

Fold page here to follow along

My body is my own.

This means that no-one else should touch my body unless I want them to.

Some parts of my body are **private**.

**Private parts** are the parts of my body that are covered by underwear or bathing suits.

## My body is my own (Male)

Fold page here to follow along

My body is my own.

This means that no-one else should touch my body unless I want them to.

Some parts of my body are **private**.

**Private parts** are the parts of my body that are covered by underwear or bathing suits.