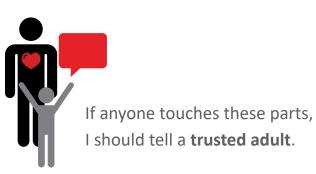

If this happens, I should **never** keep this a secret.

If this happens, it is **not my fault**.

If this happens, I should tell a **trusted adult**.

A **trusted adult** is someone who will help me to be **safe**.

My trusted adult might be a parent, a different family member, teacher, or therapist.

Other people should not see or touch these private parts.

If anyone touches these parts, I can yell "no" or "stop!"

A **trusted adult** is someone who will help me to be **safe**.

My trusted adult might be a parent, a different family member, teacher, or therapist.