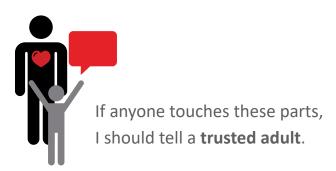

If this happens, I should **never** keep this a secret.

If this happens, it is **not my fault**.

If this happens, I should tell a **trusted adult**.

A **trusted adult** is someone who will help me to be **safe**.

My trusted adult might be a parent, a different family member, teacher, or therapist.

My body is my own.