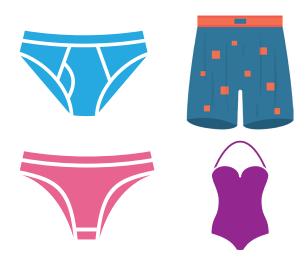

## My body is my own

This means that no-one else should touch my body unless I want them to.

Some parts of my body are **private**.

**Private parts** are the parts of my body that are covered by underwear or bathing suits.

## My body is my own

My body is my own.

This means that no-one else should touch my body unless I want them to.

Some parts of my body are **private**.

**Private parts** are the parts of my body that are covered by underwear or bathing suits.

## My body is my own (female)

My body is my own.

This means that no-one else should touch my body unless I want them to.

Some parts of my body are **private**.

**Private parts** are the parts of my body that are covered by underwear or bathing suits.

## My body is my own (male)

My body is my own.

This means that no-one else should touch my body unless I want them to.

Some parts of my body are **private**.

**Private parts** are the parts of my body that are covered by underwear or bathing suits.