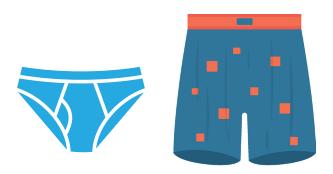

## My body is my own

This means that no-one else should touch my body unless I want them to.

Some parts of my body are **private**.

**Private parts** are the parts of my body that are covered by underwear or bathing suits.

## My body is my own

My body is my own.

This means that no-one else should touch my body unless I want them to.

Some parts of my body are **private**.

**Private parts** are the parts of my body that are covered by underwear or bathing suits.

## My body is my own (female)

My body is my own.

This means that no-one else should touch my body unless I want them to.

Some parts of my body are **private**.

**Private parts** are the parts of my body that are covered by underwear or bathing suits.

## My body is my own (male)

My body is my own.

This means that no-one else should touch my body unless I want them to.

Some parts of my body are **private**.

**Private parts** are the parts of my body that are covered by underwear or bathing suits.