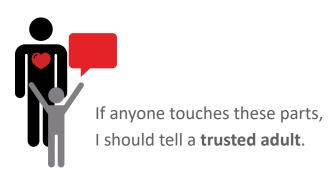

If this happens, I should **never** keep this a secret.

If this happens, it is **not my fault**.

If this happens, I should tell a **trusted adult**.

A **trusted adult** is someone who will help me to be **safe**.

Other people should not see or touch these private parts.

If anyone touches these parts, I can yell "no" or "stop!"

A **trusted adult** is someone who will help me to be **safe**.

My trusted adult might be a parent, a different family member, teacher, or therapist.

These parts include my **breasts**, **vagina**, and **bottom**.

Other people should not see or touch these private parts.

If anyone touches these parts, I can yell "no" or "stop!"

A **trusted adult** is someone who will help me to be **safe**.

These parts include my **penis**, **scrotum** and bottom.

Other people should not see or touch these private parts.

If anyone touches these parts, I can yell "no" or "stop!"

A **trusted adult** is someone who will help me to be **safe**.